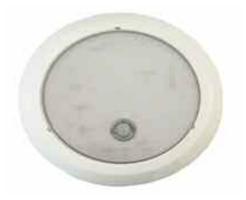

### Part No. 0-668-18

Slim 12/24 volt LED roof lamp with built in PIR Sensor, 21 bright white SMD LEDs, surface mounting, in white plastic. Clear Lens. Protected to IP 67. EMC R10.

#### Additional information

PIR is on 3.5 Minute Timer

Black wire12v +veWhite wire-ve groundYellow wire(for syncronizing a total of 6 lamps)