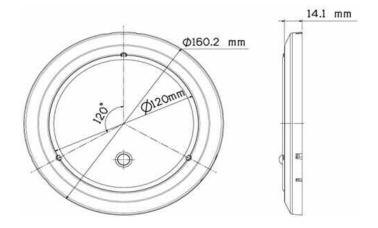

#### Technical Drawing (not to scale)

#### **Specification**

| Туре                                | LED roof lamp            |
|-------------------------------------|--------------------------|
| Voltage                             | 12/24 volt dc            |
| LED                                 | 21 white                 |
| Illumination                        | 1397Lm Approx.           |
| Housing                             | ABS                      |
| Lens                                | PC                       |
| Protection                          | IP67                     |
| Dimensions                          | Please see diagram above |
| Compliance<br>Operating Temperature | EMC R10                  |
| Operating Temperature               | -30 ~ 50 °C              |
|                                     |                          |